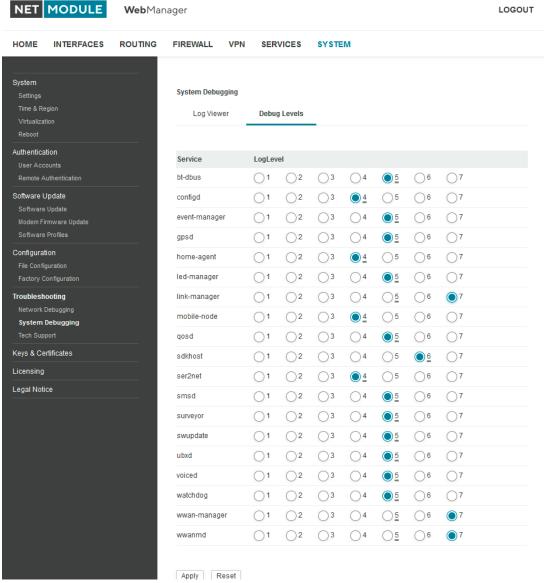

# Extras

Increase the Debuglevels

For mor detailed analysis in techsupportfiles the debuglevel for the below listed services can be increased. To navigate there go for:

System -> Troubleshooting -> System Debugging -> Debug Levels