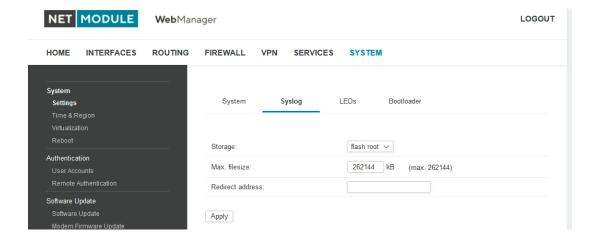

Set log filesize

To analyze the logs over a bigger time intervall, increase the filesize to max. value.

Go to:

System -> Settings -> Syslog