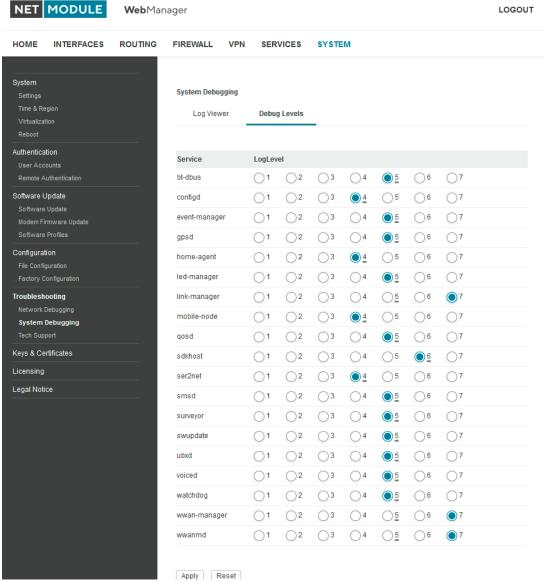

## **Extras**

Increase the Debuglevels

For mor detailed analysis in techsupportfiles the debuglevel for the below listed services can be increased. To navigate there go for:

System -> Troubleshooting -> System Debugging -> Debug Levels